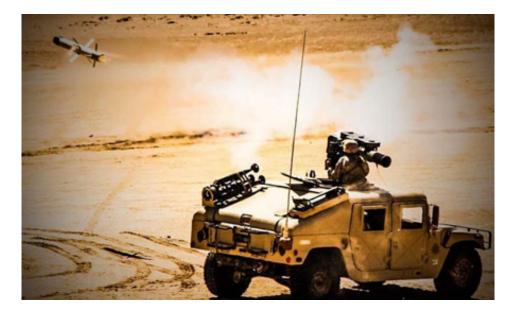

### **Technical Specifications**

| Weapon Range | Ground launch: 10km<br>Rotary: 16km                      |
|--------------|----------------------------------------------------------|
| Round Weight | 34kg                                                     |
| Lethality    | Anti-tank, anti-ship, anti-structure, anti-<br>personnel |
| Platforms    | Helicopters, vehicles, naval vessels, tripods            |