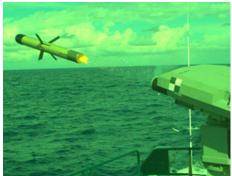

### **Technical Specifications**

| Weapon Range | Ground launch: 10km<br>Rotary: 16km                      |
|--------------|----------------------------------------------------------|
| Round Weight | 34kg                                                     |
| Lethality    | Anti-tank, anti-ship, anti-structure, anti-<br>personnel |
| Platforms    | Helicopters, vehicles, naval vessels, tripods            |