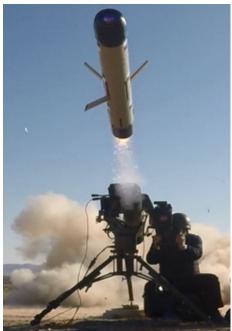

### **Technical Specifications**

| Weapon Range | Ground launch: 10km<br>Rotary: 16km                      |
|--------------|----------------------------------------------------------|
| Round Weight | 34kg                                                     |
| Lethality    | Anti-tank, anti-ship, anti-structure, anti-<br>personnel |
| Platforms    | Helicopters, vehicles, naval vessels, tripods            |