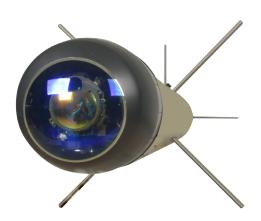

#### **Features**

- Enhanced Engagement Range :
  - Surface Launch up to 10 km (Fiber optic data link)
  - Rotary Launch up to 16 km (RF data link)
- 5thGeneration Advanced Seeker:
  - High-resolution IR and day sensors
  - Multi-spectral target tracker (Enables sensor data fusion) including a maritime target tracker
  - Real-time sensor "hotswap" capabilities
- Increased Lethality:
  - Anti-tank
  - Anti-structure
  - Anti-ship
  - Anti-personnel