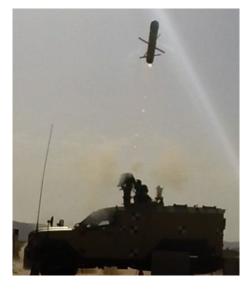

SPIKE ER2 continues the legacy of the SPIKE ER (Extended Range) missile that is being fired today from vehicles, helicopters, ships, and ground launchers around the world. RAFAEL has supplied over 30,000 SPIKE Missiles and systems to over 30 countries. The SPIKE ER2 with its enhanced capabilities delivers unprecedented tactical overmatch for helicopter squadrons and tank hunter units.

### **Technical Specifications**

| Weapon Range | Ground launch: 10km<br>Rotary: 16km                      |
|--------------|----------------------------------------------------------|
| Round Weight | 34kg                                                     |
| Lethality    | Anti-tank, anti-ship, anti-structure, anti-<br>personnel |
| Platforms    | Helicopters, vehicles, naval vessels, tripods            |