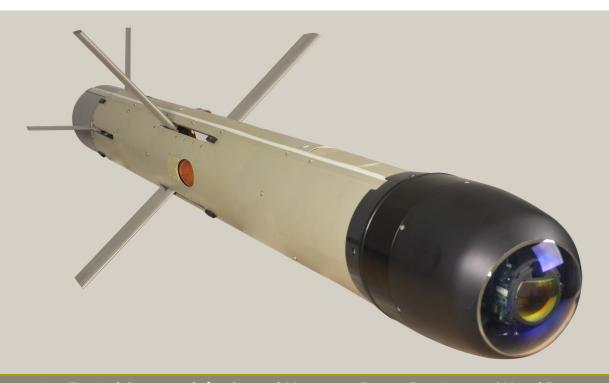

### SPIKE ER2™ Missile Weapon System

5th Generation Extended Range Missile

Joint 5thGeneration Tactical Overmatch for Ground Maneuver, Rotary Dominance &Naval Deterrence

SPIKE ER2 is a 5th generation multipurpose, multi-platform precision missile system.

#### **Features**

- Enhanced Engagement Range :
  - Surface Launch up to 10 km (Fiber optic data link)
  - Rotary Launch up to 16 km (RF data link)
- 5thGeneration Advanced Seeker:
  - High-resolution IR and day sensors
  - Multi-spectral target tracker (Enables sensor data fusion) including a maritime target tracker
  - Real-time sensor "hotswap" capabilities
- Increased Lethality:
  - Anti-tank
  - Anti-structure
  - Anti-ship
  - Anti-personnel