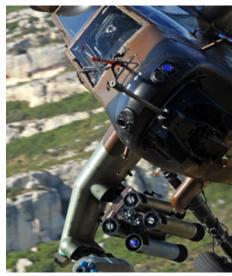

SPIKE ER2 continues the legacy of the SPIKE ER (Extended Range) missile that is being fired today from vehicles, helicopters, ships, and ground launchers around the world. RAFAEL has supplied over 30,000 SPIKE Missiles and systems to over 30 countries. The SPIKE ER2 with its enhanced capabilities delivers unprecedented tactical overmatch for helicopter squadrons and tank hunter units.

### **Technical Specifications**

| Weapon Range | Ground launch: 10km<br>Rotary: 16km                      |
|--------------|----------------------------------------------------------|
| Round Weight | 34kg                                                     |
| Lethality    | Anti-tank, anti-ship, anti-structure, anti-<br>personnel |
| Platforms    | Helicopters, vehicles, naval vessels, tripods            |